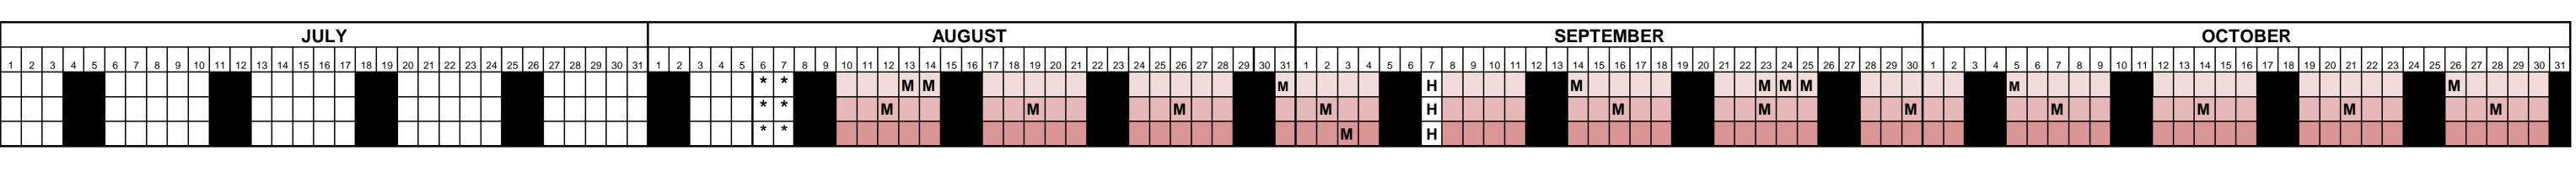

### **ALL SCHOOLS:**

- First day of school for **ALL** students August 10
- Fall Break November 23-27
- Winter Break December 21 January 11
- Spring Break March 11- 19
- Last Day of School for all K-12 students June 3

### **2020**:

August 13,14,31 September 14 September 23-25 Parent Conferences October 5, 26 **November 4-13 Parent Conferences** December 18

### <u>2021</u>:

**February 25, 26** March 4,5,10,29 April 26 May 24 June 3

### **All Elementary:**

October 30 - End of First Trimester February 19 - End of Second Trimester June 3 - End of Third Trimester

## Minimum Days:

**August 12, 19, 26 September 2, 16, 23, 30** October 7, 14, 21, 28 November 4, 18 **December 2, 9, 18** 

<u>2021:</u> January 27 February 3, 24 March 3, 10,24,31 April 7, 14, 21, 28 May 5, 12, 19, 26 **June 2, 3** 

### **HOLIDAYS FOR ALL SCHOOLS:**

July 4 Independence Day September 7 Labor Day

November 11 Veterans' Day

November 26-27 Thanksgiving Holiday

December 24 Christmas Eve

December 25 Christmas Day

December 31 In Lieu of Admissions Day January 1 New Year's Day

### **LEGEND**

M = Minimum Day for Students

= Weekend

\* = Teacher Preparation Day

H = Holiday

E: Elementary Schools

M: Middle Schools

H: High Schools