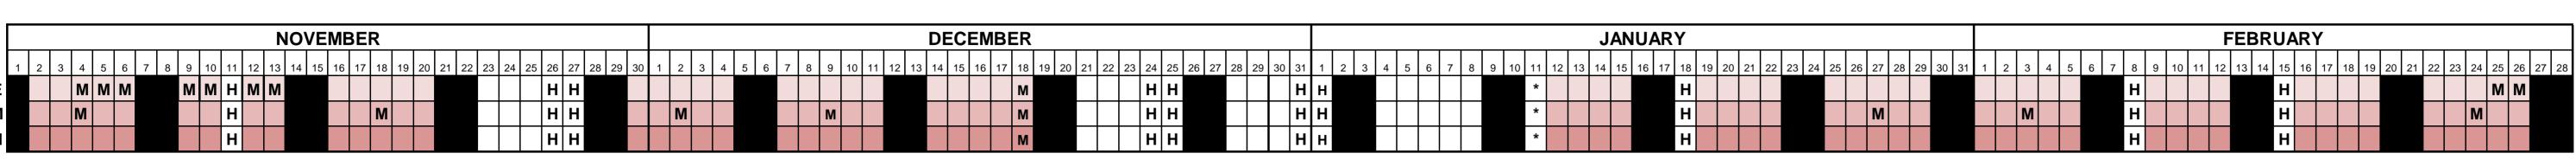

### **ALL SCHOOLS:**

- First day of school for **ALL** students August 10
- Fall Break November 23-27
- Winter Break December 21 January 11
- Spring Break March 11- 19
- Last Day of School for all K-12 students June 3

### **2020**:

August 13,14,31 September 14 September 23-25 Parent Conferences October 5, 26 **November 4-13 Parent Conferences** December 18

### <u>2021</u>:

**February 25, 26** March 4,5,10,29 April 26 May 24 June 3

## Minimum Days:

**August 12, 19, 26 September 2, 16, 23, 30** October 7, 14, 21, 28 November 4, 18 **December 2, 9, 18** 

<u>2021:</u> January 27 February 3, 24 March 3, 10,24,31 April 7, 14, 21, 28 May 5, 12, 19, 26 **June 2, 3** 

### **HOLIDAYS FOR ALL SCHOOLS:**

July 4 Independence Day September 7 Labor Day

November 11 Veterans' Day

November 26-27 Thanksgiving Holiday

December 24 Christmas Eve

December 25 Christmas Day

December 31 In Lieu of Admissions Day January 1 New Year's Day

January 18 Dr. Martin Luther King, Jr's Day

February 8 Lincoln's Day

February 15 Presidents' Day

May 31 Memorial Day

### **LEGEND**

M = Minimum Day for Students

= Weekend

\* = Teacher Preparation Day

H = Holiday

E: Elementary Schools

M: Middle Schools

H: High Schools